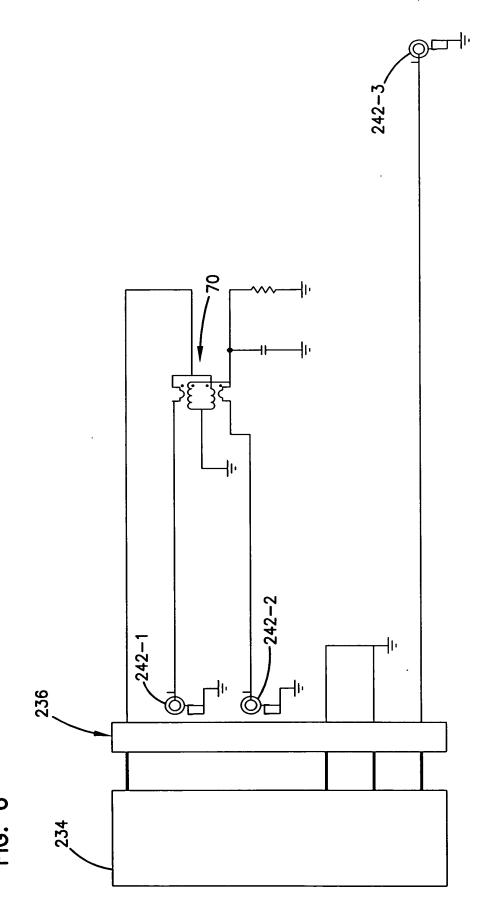

Inventor: LOEFFELHOLZ ET AL.
Docket No.: 2316.1361USC1
Title: PLUG CONNECTOR FOR CABLE TELEVISION NETWORK AND METHOD OF
USE
Attorney Name: KAREN A. FITZSIMMONS
Phone No.: 612.332.5300
Sheet 5 of 16

FIG. 5